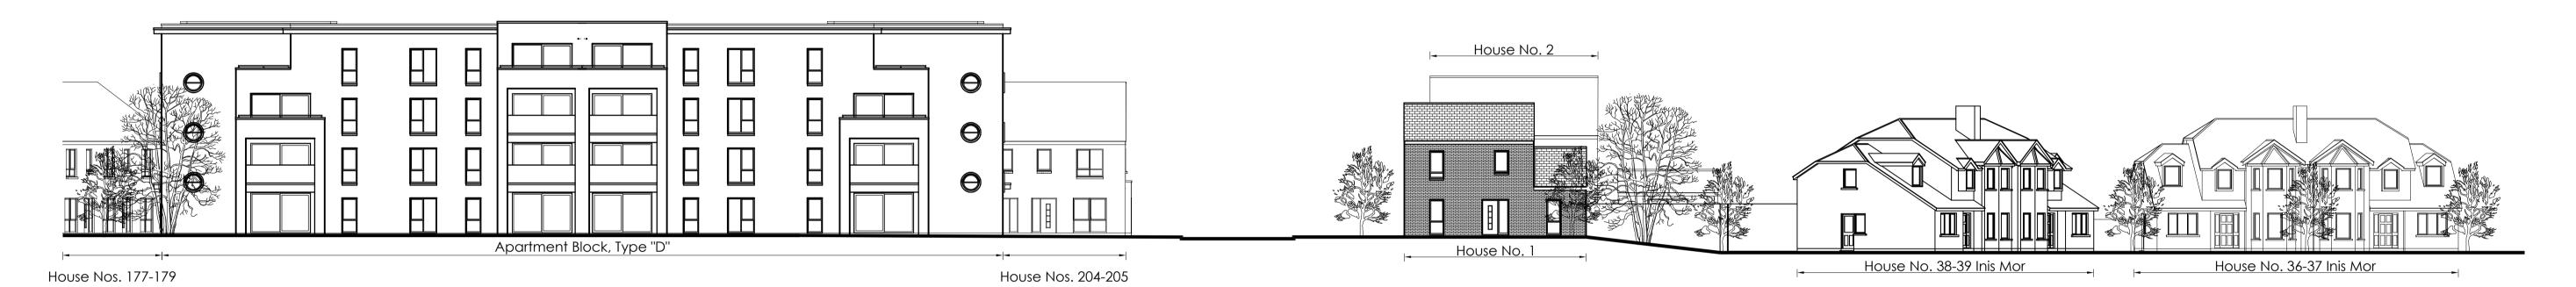

Contiguous Elevation at Entrance to Site
Scale 1:200

|          | 1                          |                                                           |                                                     | 1             |
|----------|----------------------------|-----------------------------------------------------------|-----------------------------------------------------|---------------|
| Revisior | n Description              |                                                           |                                                     | Date          |
| RIAI     | Practice<br>Member<br>2020 | GLEESON MCSWEENEY                                         |                                                     |               |
| roject   | Ballykeeffe, Rahe          | tial development at<br>en, Limerick.<br>Developments Ltd. | Stage<br>Planning                                   | HHTEC         |
| itle     | Contiguous Eleva           | guous Elevation at Entrance to Site                       |                                                     |               |
| cale     | As Indicated@A1            | Date December 2021                                        | Drg No.                                             | $\mathcal{O}$ |
| rawn     | M.M.                       | Rev                                                       | 1704-10-135                                         | A R           |
|          |                            | T 061 412277 E                                            | 99 O'Connell St., Limerick info@gleesonmcsweeney.ie | <b>'</b>      |